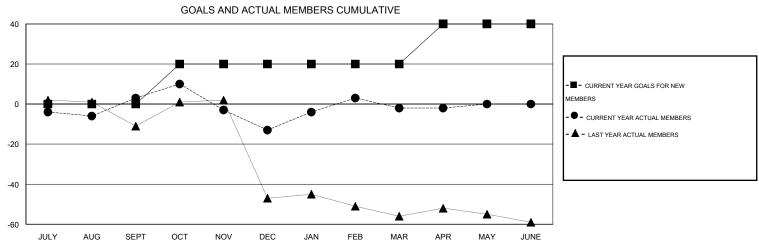

## MONTHLY MEMBERSHIP PROGRESS REPORT

District 37 S

Results as of: 4/30/2015

0

| GMT: Gary Wor                | ng               |           | LOCATIO          | N MONTANA        |                              |                    |                                     |                    | GMT CA 1         |  |
|------------------------------|------------------|-----------|------------------|------------------|------------------------------|--------------------|-------------------------------------|--------------------|------------------|--|
| Clubs                        |                  |           |                  |                  | Members                      |                    |                                     |                    |                  |  |
| RESULTS FOR 2014-2015        |                  |           |                  |                  | RESULTS FOR 2014-2015        |                    |                                     |                    |                  |  |
| QUARTER                      | NEW CLUB<br>GOAL | NEW CLUBS | DROPPED<br>CLUBS | NET<br>GAIN/LOSS | QUARTER                      | NEW MEMBER<br>GOAL | CHARTER AND<br>NEW MEMBERS<br>ADDED | DROPPED<br>MEMBERS | NET<br>GAIN/LOSS |  |
| JULY/AUG/SEPT<br>OCT/NOV/DEC | 0<br>1           | 0<br>0    | 0<br>0           | 0                | JULY/AUG/SEPT<br>OCT/NOV/DEC | 0<br>20            | 18<br>35                            | 15<br>51           | 3<br>-16         |  |

JAN/FEB/MAR

APR/MAY/JUNE

0

20

33

8

22

8